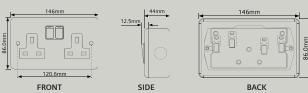

with a wide choice of switches, sockets, grids and fuse connectors.
- Compliance with IEC 60669 for switches and BS 1363 for sockets.

## **FLUSH SWITCHES**







10AX 1 Gang 1 Way Switch, Metal Clad 10AX 1 Gang 2 Way Switch, Metal Clad



10AX 2 Gang 1 Way Switch, Metal Clad 10AX 2 Gang 2 Way Switch, Metal Clad



10AX 3 Gang 1 Way Switch, Metal Clad 10AX 3 Gang 2 Way Switch, Metal Clad

# DOUBLE POLE SWITCHES



5TA6061-4PC71

20A 1 Gang Double Pole Switch with Neon Indicator, Metal Clad

# SOCKET OUTLETS





5UB6012-4PC71

13A 1 Gang SP Switched Socket with Indicator, Metal Clad

5UB6036-4PC71

15A 1 Gang SP Switched Socket with Indicator, Metal Clad



**022-4PC71** 13A Twin Gang Switched Socket with Indicator, Metal Clad

# 1 Gang Switch Dimension



# **2 Gang Switch Dimension**



# **Single Base Box Dimension**



### **Twin Base Box Dimension**



Published by Siemens Malaysia Sdn Bhd

Smart Infrastructure Electrical Products (EP) Cp Tower, 11, Jalan 16/11 46350 Petaling Jaya, Selangor Subject to changes and errors.

The information given in this document only contains general descriptions and/or performance features which may not always specifically reflect those described, or which may undergo modification in the course of further development of the products. The requested performance features are binding only when they are expressly agreed upon in the concluded contract.