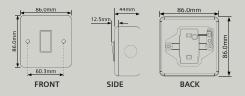

multi conduit holes.
- Compatible with a wide choice of switches, sockets, grids and fuse connectors.
- Compliance with IEC 60669 for switches and BS 1363 for sockets.

## **FLUSH SWITCHES**







10AX 1 Gang 1 Way Switch, Metal Clad 10AX 1 Gang 2 Way Switch, Metal Clad



10AX 2 Gang 1 Way Switch, Metal Clad 10AX 2 Gang 2 Way Switch, Metal Clad



10AX 3 Gang 1 Way Switch, Metal Clad 10AX 3 Gang 2 Way Switch, Metal Clad

# DOUBLE POLE SWITCHES



5TA6061-4PC71

20A 1 Gang Double Pole Switch with Neon Indicator, Metal Clad

# SOCKET OUTLETS





5UB6012-4PC71

13A 1 Gang SP Switched Socket with Indicator, Metal Clad

5UB6036-4PC71

15A 1 Gang SP Switched Socket with Indicator, Metal Clad



**022-4PC71** 13A Twin Gang Switched Socket with Indicator, Metal Clad

# 1 Gang Switch Dimension



# **2 Gang Switch Dimension**



# **Single Base Box Dimension**



### **Twin Base Box Dimension**



Published by Siemens Malaysia Sdn Bhd

Smart Infrastructure Electrical Products (EP) Cp Tower, 11, Jalan 16/11 46350 Petaling Jaya, Selangor Subject to changes and errors.

The information given in this document only contains general descriptions and/or performance features which may not always specifically reflect those described, or which may undergo modification in the course of further development of the products. The requested performance features are binding only when they are expressly agreed upon in the concluded contract.