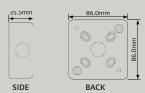

ckets, grids and fuse connectors.
- Compliance with IEC 60669 for switches and BS 1363 for sockets.

## **FLUSH SWITCHES**







10AX 1 Gang 1 Way Switch, Metal Clad 10AX 1 Gang 2 Way Switch, Metal Clad



10AX 2 Gang 1 Way Switch, Metal Clad 10AX 2 Gang 2 Way Switch, Metal Clad



10AX 3 Gang 1 Way Switch, Metal Clad 10AX 3 Gang 2 Way Switch, Metal Clad

# DOUBLE POLE SWITCHES



5TA6061-4PC71

20A 1 Gang Double Pole Switch with Neon Indicator, Metal Clad

# SOCKET OUTLETS





5UB6012-4PC71

13A 1 Gang SP Switched Socket with Indicator, Metal Clad

5UB6036-4PC71

15A 1 Gang SP Switched Socket with Indicator, Metal Clad



**022-4PC71** 13A Twin Gang Switched Socket with Indicator, Metal Clad

# 1 Gang Switch Dimension



# **2 Gang Switch Dimension**



# **Single Base Box Dimension**



### **Twin Base Box Dimension**



Published by Siemens Malaysia Sdn Bhd

Smart Infrastructure Electrical Products (EP) Cp Tower, 11, Jalan 16/11 46350 Petaling Jaya, Selangor Subject to changes and errors.

The information given in this document only contains general descriptions and/or performance features which may not always specifically reflect those described, or which may undergo modification in the course of further development of the products. The requested performance features are binding only when they are expressly agreed upon in the concluded contract.