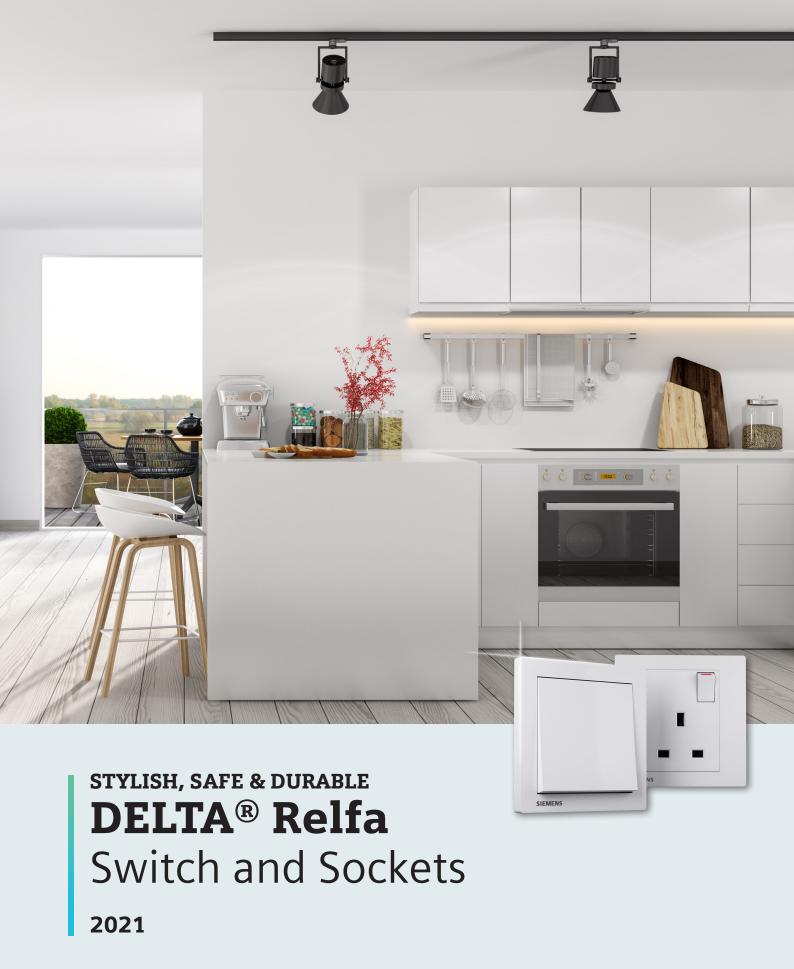

# STYLISH, SAFE & DURABLE

A simple yet stylish design that blends seamlessly into your interior design.

#### STYLISH AND SLIM DESIGN THAT IS SMOOTH TO THE TOUCH

Slim 8.2mm thickness that seemlessly blends into paint or wallpaper

Angled edges with simple curved dolly for soft switching

Tapered edges for easy installation and dismantling