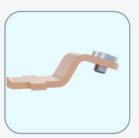

## EASY INSTALLATION WITH INJURY PREVENTION FEATURES

M4 screw with folded terminal suitable for 2 x 4mm<sup>2</sup> cables

Robust honeycomb integral support structure increase the strength of the bracket to prevent deflection

Anti-slip screw shoe design to prevent loosening and more reliable during installation