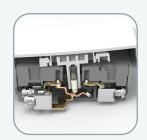

## EASY INSTALLATION WITH INJURY PREVENTION FEATURES

M4 screw with folded terminal suitable for 2 x 4mm<sup>2</sup> cables

Robust honeycomb integral support structure increase the strength of the bracket to prevent deflection

Anti-slip screw shoe design to prevent loosening and more reliable during installation

# RELIABLE, SAFE AND DURABLE

Reverse bridge design, can effectively reduce arcing, and improve the switch with longer service life.

IEC Certified and applicable to LED load

99.7% copper alloy bridge ensure excellent corrosion resistance and electrical / heat conductivity