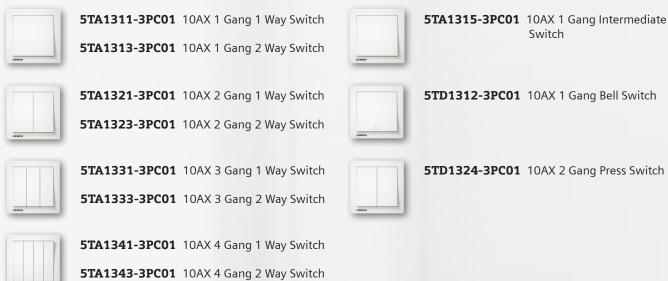

ickness that seemlessly blends into paint or wallpaper



Angled edges with simple curved dolly for soft switching



Tapered edges for easy installation and dismantling

## EASY INSTALLATION WITH INJURY PREVENTION FEATURES



M4 screw with folded terminal suitable for 2 x 4mm<sup>2</sup> cables



Robust honeycomb integral support structure increase the strength of the bracket to prevent deflection



Anti-slip screw shoe design to prevent loosening and more reliable during installation

# RELIABLE, SAFE AND DURABLE



Reverse bridge design, can effectively reduce arcing, and improve the switch with longer service life.



IEC Certified and applicable to LED load



99.7% copper alloy bridge ensure excellent corrosion resistance and electrical / heat conductivity

### **FLUSH SWITCHES**







## **TELECOMMUNICATION SOCKETS**



# **DELTA®** Relfa Switch & Sockets

Published by Siemens Malaysia Sdn Bhd

Smart Infrastructure Electrical Products (EP) Cp Tower, 11, Jalan 16/11 46350 Petaling Jaya, Selangor Malaysia

Subject to changes and errors. The information given in this document only contains general descriptions and/or performance features which may not always specifically reflect those described, or which may undergo modification in the course of further development of the products. The requested performance features are binding only when they are expressly agreed upon in the concluded contract.

© Siemens 2021