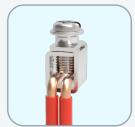

## EASY INSTALLATION WITH INJURY PREVENTION FEATURES

M4 screw with folded terminal suitable for 2 x 4mm<sup>2</sup> cables

Robust honeycomb integral support structure increase the strength of the bracket to prevent deflection

# RELIABLE, SAFE AND DURABLE

Reverse bridge design, can effectively reduce arcing, and improve the switch with longer service life.

IEC Certified and applicable to LED load

99.7% copper alloy bridge ensure excellent corrosion resistance and electrical / heat conductivity