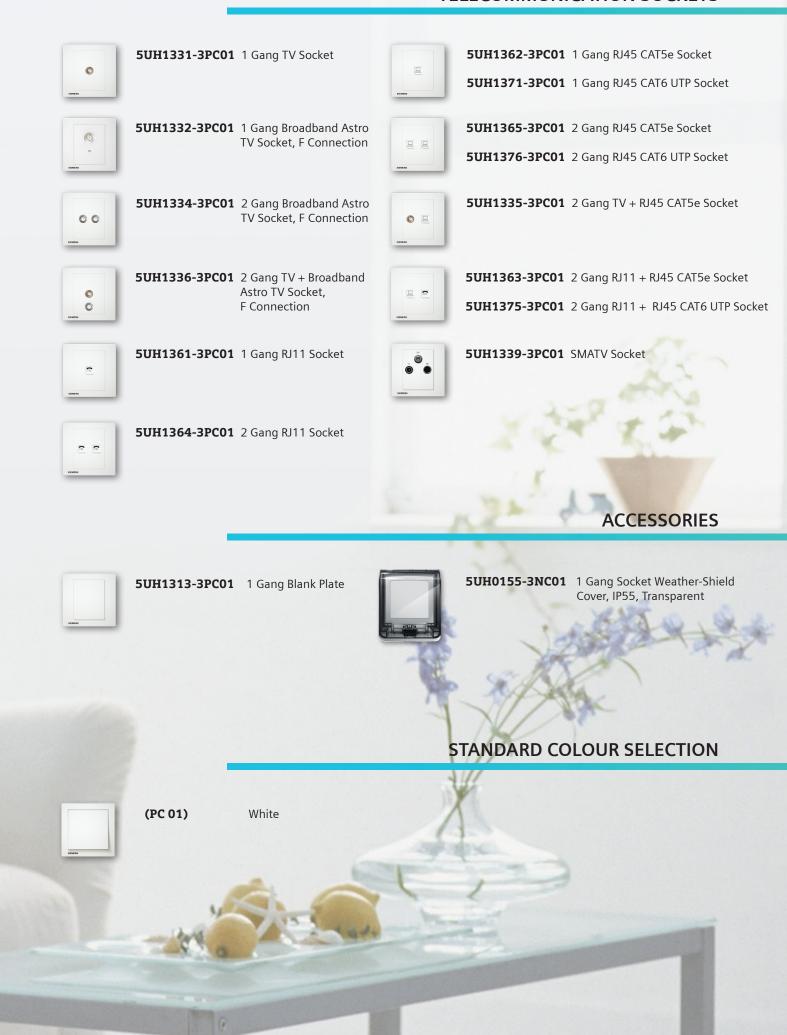

t or wallpaper



Angled edges with simple curved dolly for soft switching



Tapered edges for easy installation and dismantling

## EASY INSTALLATION WITH INJURY PREVENTION FEATURES



M4 screw with folded terminal suitable for 2 x 4mm<sup>2</sup> cables



Robust honeycomb integral support structure increase the strength of the bracket to prevent deflection



Anti-slip screw shoe design to prevent loosening and more reliable during installation

# RELIABLE, SAFE AND DURABLE



Reverse bridge design, can effectively reduce arcing, and improve the switch with longer service life.



IEC Certified and applicable to LED load



99.7% copper alloy bridge ensure excellent corrosion resistance and electrical / heat conductivity

### **FLUSH SWITCHES**







## **TELECOMMUNICATION SOCKETS**



# **DELTA®** Relfa Switch & Sockets

Published by Siemens Malaysia Sdn Bhd

Smart Infrastructure Electrical Products (EP) Cp Tower, 11, Jalan 16/11 46350 Petaling Jaya, Selangor Malaysia

Subject to changes and errors. The information given in this document only contains general descriptions and/or performance features which may not always specifically reflect those described, or which may undergo modification in the course of further development of the products. The requested performance features are binding only when they are expressly agreed upon in the concluded contract.

© Siemens 2021