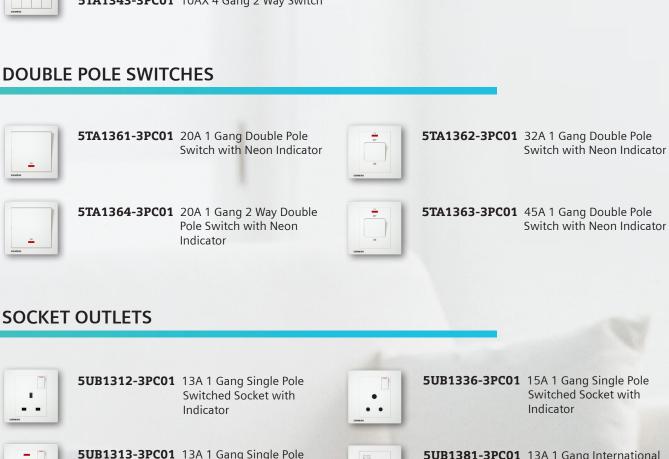

kness that seemlessly blends into paint or wallpaper



Angled edges with simple curved dolly for soft switching



Tapered edges for easy installation and dismantling

## EASY INSTALLATION WITH INJURY PREVENTION FEATURES



M4 screw with folded terminal suitable for 2 x 4mm<sup>2</sup> cables



Robust honeycomb integral support structure increase the strength of the bracket to prevent deflection



Anti-slip screw shoe design to prevent loosening and more reliable during installation

# RELIABLE, SAFE AND DURABLE



Reverse bridge design, can effectively reduce arcing, and improve the switch with longer service life.



IEC Certified and applicable to LED load



99.7% copper alloy bridge ensure excellent corrosion resistance and electrical / heat conductivity

### **FLUSH SWITCHES**







## **TELECOMMUNICATION SOCKETS**



# **DELTA®** Relfa Switch & Sockets

Published by Siemens Malaysia Sdn Bhd

Smart Infrastructure Electrical Products (EP) Cp Tower, 11, Jalan 16/11 46350 Petaling Jaya, Selangor Malaysia

Subject to changes and errors. The information given in this document only contains general descriptions and/or performance features which may not always specifically reflect those described, or which may undergo modification in the course of further development of the products. The requested performance features are binding only when they are expressly agreed upon in the concluded contract.

© Siemens 2021