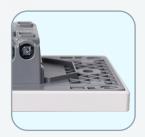

## EASY INSTALLATION WITH INJURY PREVENTION FEATURES

M4 screw with folded terminal suitable for 2 x 4mm<sup>2</sup> cables

Robust honeycomb integral support structure increase the strength of the bracket to prevent deflection

Anti-slip screw shoe design to prevent loosening and more reliable during installation