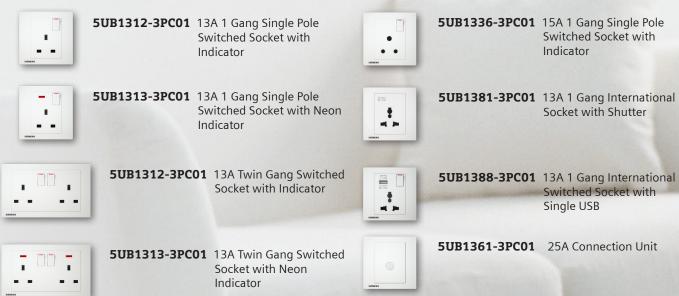

ess that seemlessly blends into paint or wallpaper



Angled edges with simple curved dolly for soft switching



Tapered edges for easy installation and dismantling

## EASY INSTALLATION WITH INJURY PREVENTION FEATURES



M4 screw with folded terminal suitable for 2 x 4mm<sup>2</sup> cables



Robust honeycomb integral support structure increase the strength of the bracket to prevent deflection



Anti-slip screw shoe design to prevent loosening and more reliable during installation

# RELIABLE, SAFE AND DURABLE



Reverse bridge design, can effectively reduce arcing, and improve the switch with longer service life.



IEC Certified and applicable to LED load



99.7% copper alloy bridge ensure excellent corrosion resistance and electrical / heat conductivity

### **FLUSH SWITCHES**







## **TELECOMMUNICATION SOCKETS**



# **DELTA®** Relfa Switch & Sockets

Published by Siemens Malaysia Sdn Bhd

Smart Infrastructure Electrical Products (EP) Cp Tower, 11, Jalan 16/11 46350 Petaling Jaya, Selangor Malaysia

Subject to changes and errors. The information given in this document only contains general descriptions and/or performance features which may not always specifically reflect those described, or which may undergo modification in the course of further development of the products. The requested performance features are binding only when they are expressly agreed upon in the concluded contract.

© Siemens 2021