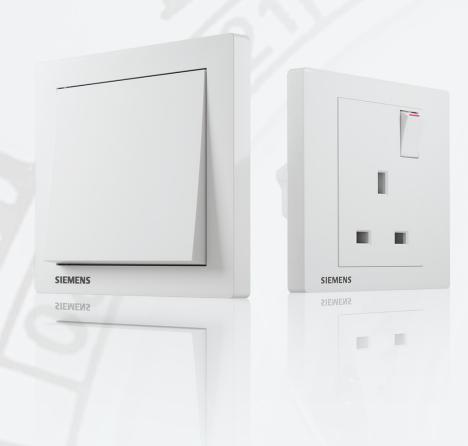

#### STYLISH AND SLIM DESIGN THAT IS SMOOTH TO THE TOUCH

Slim 8.2mm thickness that seemlessly blends into paint or wallpaper

Angled edges with simple curved dolly for soft switching

Tapered edges for easy installation and dismantling

## EASY INSTALLATION WITH INJURY PREVENTION FEATURES

M4 screw with folded terminal suitable for 2 x 4mm<sup>2</sup> cables

Robust honeycomb integral support structure increase the strength of the bracket to prevent deflection

# RELIABLE, SAFE AND DURABLE

Reverse bridge design, can effectively reduce arcing, and improve the switch with longer service life.

IEC Certified and applicable to LED load

99.7% copper alloy bridge ensure excellent corrosion resistance and electrical / heat conductivity