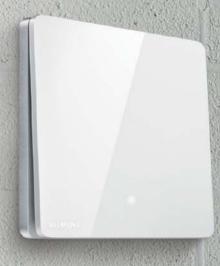

#### Standard color selections:

White (PC01)

Rose Gold (PC04)

Dark Silver Grey (PC05)