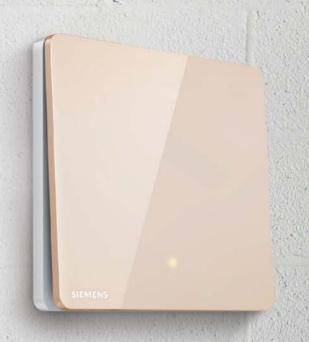

#### Standard color selections:

White (PC01)

Rose Gold (PC04)

Dark Silver Grey (PC05)