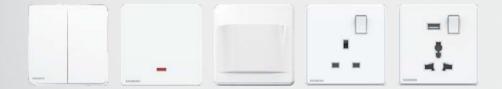

#### Switch

5TA81123PC01

16AX 1 Gang 1 Way Switch

5TA81223PC01

16AX 2 Gang 1 Way Switch

5TA81323PC01

16AX 3 Gang 1 Way Switch

5TA81423PC01 16AX 4 Gang 1 Way Switch

#### Power Socket

5UB81123PC01

13A 1 Gang SP Switched Socket with Indicator

5UB81133PC01

13A 1 Gang SP Switched Socket with neon Indicator

5UB81223PC01

13A Twin Gang Switched Socket with Indicator

5UB81233PC01

13A Twin Gang Switched Socket with neon Indicator

5UB81883PC01

13A International socket with single USB socket

5UB81813PC01

13A 1 Gang International Socket