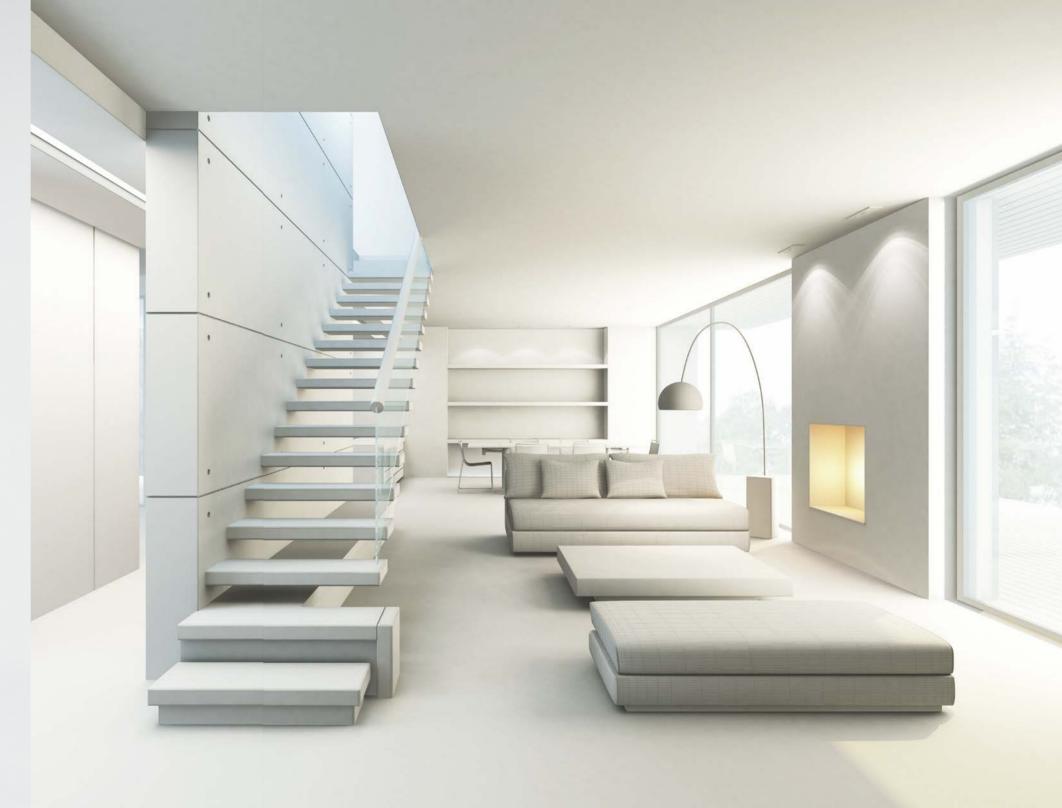

## Frameless, Boundless

Bold design never follows the stream

Siemens DELTA® arina switch and socket

## Never follow the stream

Do you accept the commonplace or seek life on the edge?
Whether chasing a dream or creating a trend,
listen to your heart.
It always beats freely in a frameless world.

#### Frameless Design

The frameless design embraces minimalism beyond traditions, serving as an attractive addition to any decor.