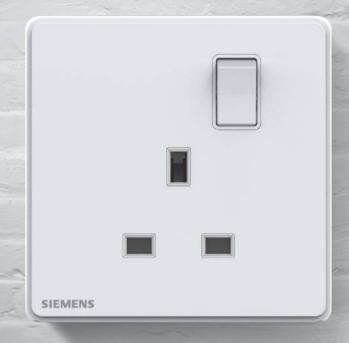

#### Power Socket

5UB81123PC01

13A 1 Gang SP Switched Socket with Indicator

5UB81133PC01

13A 1 Gang SP Switched Socket with neon Indicator

5UB81223PC01

13A Twin Gang Switched Socket with Indicator

5UB81233PC01