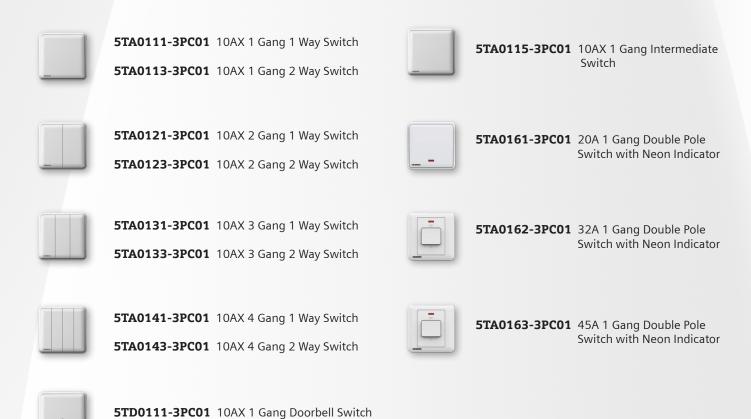

act area with the copper base, strengthening the binding force, and lowering the electrical resistance and improving service life.

#### **STABILITY**



Stable Center-Frame Design



Patented anti-skid design at mounting hole

Stable middle frame design bears high-pressure. Patented anti-skid design at the mounting hole makes it less likely to distort during installation. A higher friction surface makes it less likely to distort and improves solidity and reliability during installation.

# **ADAPTABILITY**



The Newly Designed Saddle Terminal

The new saddle terminal can effectively house wires of different diameters. Reliability of the termination is enhanced significantly with the additional of a dual-layered scratch resistant design, making installation easy

#### **FLUSH SWITCHES**



# **SOCKET OUTLETS**



#### **TELECOMMUNICATION ACCESSORIES**



# **ACCESSORIES**



# STANDARD COLOR SELECTIONS



# SMOOTH PROCELAIN SURFACE FOR A SENSUAL EXPERIENCE



**Smooth Frame** 

Smooth combination between the frame and dolly



Anti-UV material

Weather resistance and non-discoloring



Patented V-shaped groove

Effectively reduces potential temperature-related risks



3.4mm diameter design

Enlarges the silver contact area and reduces temperature-related risks



Stable center frame design

The compact frame structure bears high-pressure, making it difficult to distort and easy to install.

#### **DELTA® Seata Switch & Sockets**

Published by Siemens Malaysia Sdn Bhd

Smart Infrastructure Electrical Products (EP) CP Tower, 11, Jalan 16/11 46350 Petaling Jaya, Selangor Mal