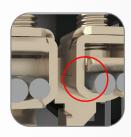

#### SAFETY

Patented V-shape groove design

3.4mm diameter design enlarges the silver contract

Patented V-shaped groove design effectively reduces the carbon deposit and potential safety risks. The unique ultra-thick spherical design allows a larger contact area with the copper base, strengthening the binding force, and lowering the electrical resistance and improving service life.

3.4mm diameter design

Enlarges the silver contact area and reduces temperature-related risks

Stable center frame design

The compact frame structure bears high-pressure, making it difficult to distort and easy to install.