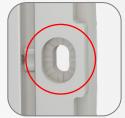

#### **STABILITY**

Stable Center-Frame Design

Patented anti-skid design at mounting hole

Stable middle frame design bears high-pressure. Patented anti-skid design at the mounting hole makes it less likely to distort during installation. A higher friction surface makes it less likely to distort and improves solidity and reliability during installation.

3.4mm diameter design

Enlarges the silver contact area and reduces temperature-related risks

Stable center frame design

The compact frame structure bears high-pressure, making it difficult to distort and easy to install.