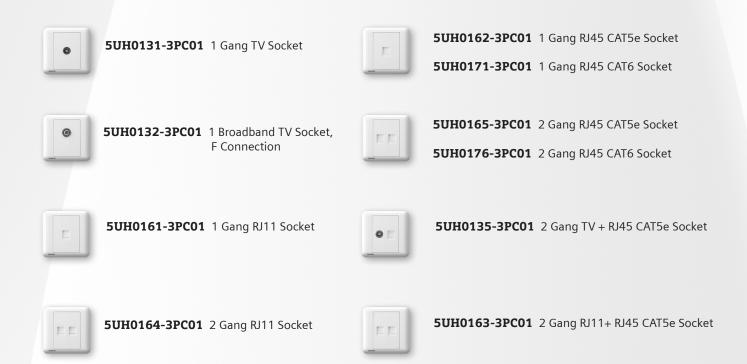

d lowering the electrical resistance and improving service life.

#### **STABILITY**



Stable Center-Frame Design



Patented anti-skid design at mounting hole

Stable middle frame design bears high-pressure. Patented anti-skid design at the mounting hole makes it less likely to distort during installation. A higher friction surface makes it less likely to distort and improves solidity and reliability during installation.

# **ADAPTABILITY**



The Newly Designed Saddle Terminal

The new saddle terminal can effectively house wires of different diameters. Reliability of the termination is enhanced significantly with the additional of a dual-layered scratch resistant design, making installation easy

#### **FLUSH SWITCHES**



# **SOCKET OUTLETS**



#### **TELECOMMUNICATION ACCESSORIES**



# **ACCESSORIES**



# STANDARD COLOR SELECTIONS



# SMOOTH PROCELAIN SURFACE FOR A SENSUAL EXPERIENCE



**Smooth Frame** 

Smooth combination between the frame and dolly



Anti-UV material

Weather resistance and non-discoloring



Patented V-shaped groove

Effectively reduces potential temperature-related risks



3.4mm diameter design

Enlarges the silver contact area and reduces temperature-related risks



Stable center frame design

The compact frame structure bears high-pressure, making it difficult to distort and easy to install.

#### **DELTA® Seata Switch & Sockets**

Published by Siemens Malaysia Sdn Bhd

Smart Infrastructure Electrical Products (EP) CP Tower, 11, Jalan 16/11 46350 Petaling Jaya, Selangor Malaysia

Subject to changes and errors. The information given in thi