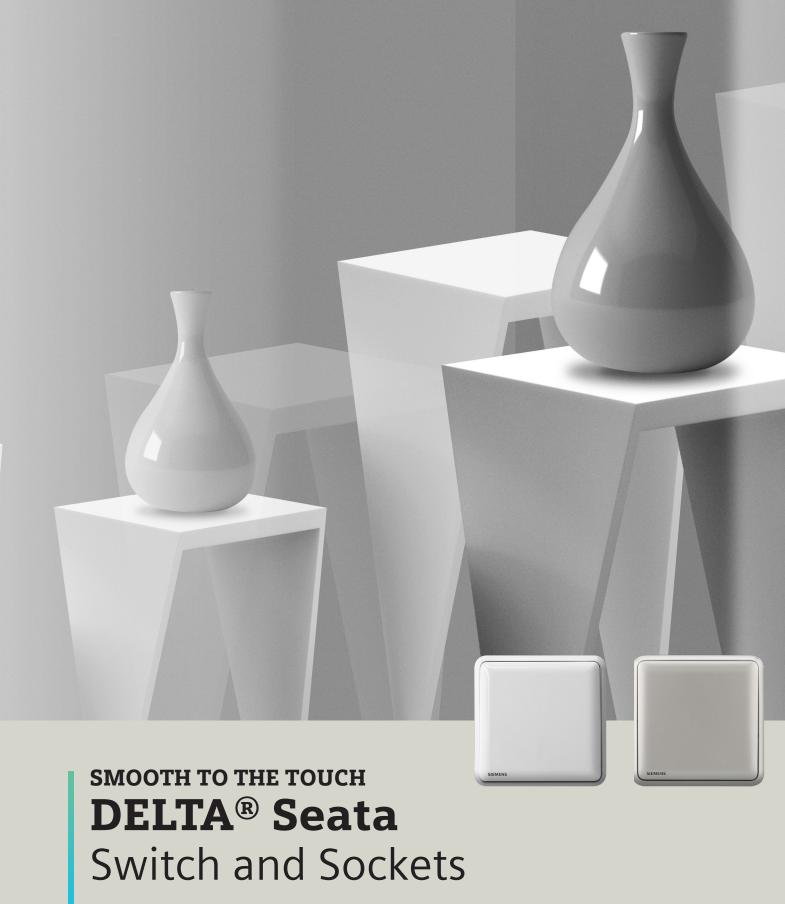

# SMOOTH TO THE TOUCH

SIEMENS

SELECTED ACCORDING TO AN EXACTING STANDARD BLENDED WITH EXCELLENT CRAFTMANSHIP

# **FUNCTIONAL AESTHETICS**

2-5 The multi-frame solution

The creamic aesthetics presents an minilist surface design where both frame and dolly are visually and tactually smooth.