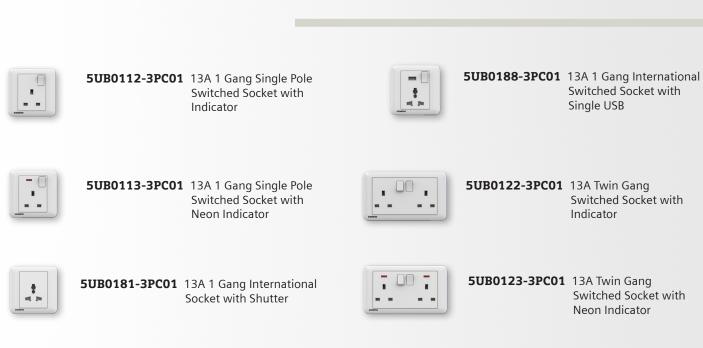

base, strengthening the binding force, and lowering the electrical resistance and improving service life.

#### **STABILITY**



Stable Center-Frame Design



Patented anti-skid design at mounting hole

Stable middle frame design bears high-pressure. Patented anti-skid design at the mounting hole makes it less likely to distort during installation. A higher friction surface makes it less likely to distort and improves solidity and reliability during installation.

# **ADAPTABILITY**



The Newly Designed Saddle Terminal

The new saddle terminal can effectively house wires of different diameters. Reliability of the termination is enhanced significantly with the additional of a dual-layered scratch resistant design, making installation easy

#### **FLUSH SWITCHES**



# **SOCKET OUTLETS**



#### **TELECOMMUNICATION ACCESSORIES**



# **ACCESSORIES**



# STANDARD COLOR SELECTIONS



# SMOOTH PROCELAIN SURFACE FOR A SENSUAL EXPERIENCE



**Smooth Frame** 

Smooth combination between the frame and dolly



Anti-UV material

Weather resistance and non-discoloring



Patented V-shaped groove

Effectively reduces potential temperature-related risks



3.4mm diameter design

Enlarges the silver contact area and reduces temperature-related risks



Stable center frame design

The compact frame structure bears high-pressure, making it difficult to distort and easy to install.

#### **DELTA® Seata Switch & Sockets**

Published by Siemens Malaysia Sdn Bhd

Smart Infrastructure Electrical Products (EP) CP Tower, 11, Jalan 16/11 46350 Petaling Jaya, Selangor Malaysia

Subject to change