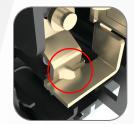

#### SAFETY

Patented V-shape groove design

3.4mm diameter design enlarges the silver contract

Patented V-shaped groove design effectively reduces the carbon deposit and potential safety risks. The unique ultra-thick spherical design allows a larger contact area with the copper base, strengthening the binding force, and lowering the electrical resistance and improving service life.