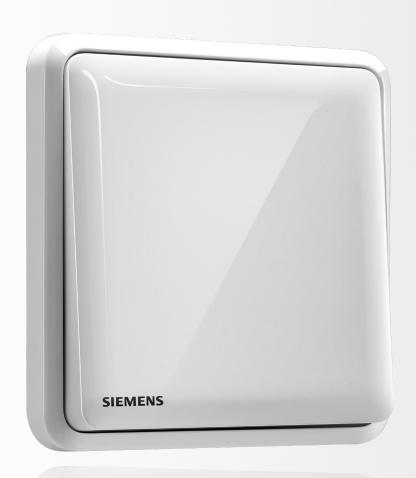

# SMOOTH PROCELAIN SURFACE FOR A SENSUAL EXPERIENCE

**Smooth Frame** 

Smooth combination between the frame and dolly

Anti-UV material

Weather resistance and non-discoloring

Patented V-shaped groove

Effectively reduces potential temperature-related risks